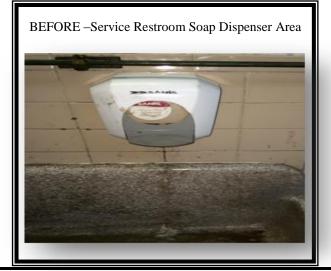

BEFORE –Service Restroom Air freshner Dispenser

AFTER – Service Area Restroom Walls

AFTER – Service Area Kitchen