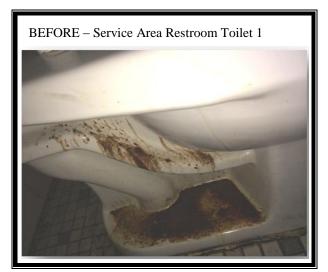

## Initial Cleaning – BEFORE & AFTER DIGITAL PHOTOS

**Customer**: Honda Car Dealership **Comments**: The previous cleaning company did not clean the kitchen or restrooms of the Honda car dealership very well. The "Before" pictures show an accumulation of dirt and dust in these areas. The "After" pictures depict the cleaning performed by The Brown's Spic & Span Cleaning Service. **WE ARE WHO WE SAY WE ARE!** We guarantee 100% customer satisfaction.

# Initial Cleaning – BEFORE & AFTER DIGITAL PHOTOS

Customer: Honda Car Dealership

**Comments**: The previous cleaning company did not clean the kitchen or restrooms of the Honda car dealership very well. The "Before" pictures show an accumulation of dirt and dust in these areas. The "After" pictures depict the cleaning performed by The Brown's Spic & Span Cleaning Service. **WE ARE WHO WE SAY WE ARE!** We