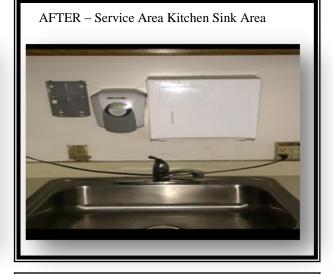

BEFORE –Service Restroom Air freshner Dispenser

AFTER – Service Area Restroom Walls

AFTER – Service Area Kitchen