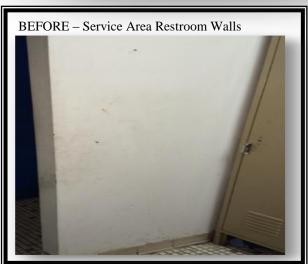

BEFORE –Service Restroom Air freshner Dispenser

AFTER – Service Area Restroom Walls

AFTER – Service Area Kitchen