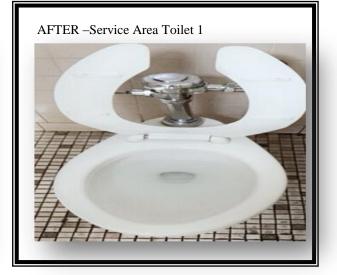

## Initial Cleaning – BEFORE & AFTER DIGITAL PHOTOS

**Customer**: Honda Car Dealership **Comments**: The previous cleaning company did not clean the kitchen or restrooms of the Honda car dealership very well. The "Before" pictures show an accumulation of dirt and dust in these areas. The "After" pictures depict the cleaning performed by The Brown's Spic & Span Cleaning Service. **WE ARE WHO WE SAY WE ARE!** We guarantee 100% customer satisfaction.