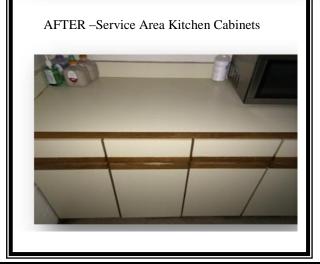

BEFORE –Service Restroom Air freshner Dispenser

AFTER – Service Area Restroom Walls

AFTER – Service Area Kitchen