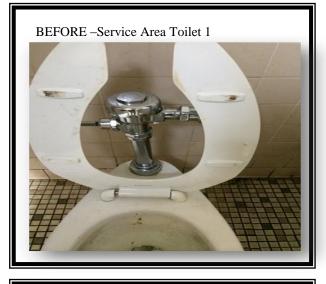

## Initial Cleaning – BEFORE & AFTER DIGITAL PHOTOS

**Customer**: Honda Car Dealership **Comments**: The previous cleaning company did not clean the kitchen or restrooms of the Honda car dealership very well. The "Before" pictures show an accumulation of dirt and dust in these areas. The "After" pictures depict the cleaning performed by The Brown's Spic & Span Cleaning Service. **WE ARE WHO WE SAY WE ARE!** We guarantee 100% customer satisfaction.