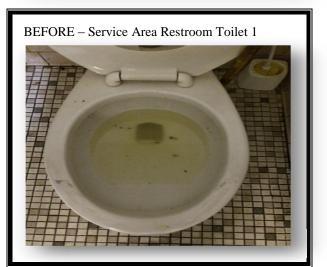

ery well. The "Before" pictures show an accumulation of dirt and dust in these areas. The "After" pictures depict the cleaning performed by The Brown's Spic & Span Cleaning Service. **WE ARE WHO WE SAY WE ARE!** We guarantee 100% customer satisfaction.



BEFORE- Chairs in Service Area Kitchen













# Initial Cleaning – BEFORE & AFTER DIGITAL PHOTOS

Customer: Honda Car Dealership

**Comments**: The previous cleaning company did not clean the kitchen or restrooms of the Honda car dealership very well. The "Before" pictures show an accumulation of dirt and dust in these areas. The "After" pictures depict the cleaning performed by The Brown's Spic & Span Cleaning Service. **WE ARE WHO WE SAY WE ARE!** We



BEFORE – Service Area Restroom Toilet 2



AFTER – Service Restroom Toilet 2





## Initial Cleaning – BEFORE & AFTER DIGITAL PHOTOS



#### Customer: Honda Car Dealership

**Comments**: The previous cleaning company did not clean the kitchen or restrooms of the Honda car dealership very well. The "Before" pictures show an accumulation of dirt and dust in these areas. The "After" pictures depict the cleaning performed by The Brown's Spic & Span Cleaning Service. **WE ARE WHO WE SAY WE ARE!** We



BEFORE -Service Area Kitchen Table







AFTER –Service Area Kitchen Table







# Initial Cleaning – BEFORE & AFTER DIGITAL PHOTOS

Customer: Honda Car Dealership

**Comments**: The previous cleaning company did not clean the kitchen or restrooms of the Honda car dealership very well. The "Before" pictures show an accumulation of dirt and dust in these areas. The "Afte