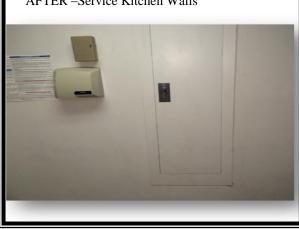

BEFORE –Service Restroom Air freshner Dispenser

AFTER – Service Area Restroom Walls

AFTER – Service Area Kitchen