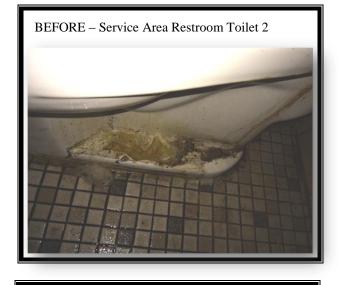

ing company did not clean the kitchen or restrooms of the Honda car dealership very well. The "Before" pictures show an accumulation of dirt and dust in these areas. The "After" pictures depict the cleaning performed by The Brown's Spic & Span Cleaning Service. **WE ARE WHO WE SAY WE ARE!** We guarantee 100% customer satisfaction.



BEFORE- Chairs in Service Area Kitchen













# Initial Cleaning – BEFORE & AFTER DIGITAL PHOTOS

Customer: Honda Car Dealership

**Comments**: The previous cleaning company did not clean the kitchen or restrooms of the Honda car dealership very well. The "Before" pictures show an accumulation of dirt and dust in these areas. The "After" pictures depict the cleaning performed by The Brown's Spic & Span Cleaning Service. **WE ARE WHO WE SAY WE ARE!** We



BEFORE – Service Area Restroom Toilet 2



AFTER – Service Restroom Toilet 2





## Initial Cleaning – BEFORE & AFTER DIGITAL PHOTOS



#### Customer: Honda Car Dealership

**Comments**: The previous cleaning company did not clean the kitchen or restrooms of the Honda car dealership very well. The "Before" pictures show an accumulation of dirt and dust in these areas. The "After" pictures depict the cleaning performed by The Brown's Spic & Span Cleaning Service. **WE ARE WHO WE SAY WE ARE!** We



BEFORE -Service Area Kitchen Table







AFTER –Service Area Kitchen Table







# Initial Cleaning – BEFORE & AFTER DIGITAL PHOTOS

Customer: Honda Car Dealership

**Comments**: The previous cleaning company did not clean the kitchen or restrooms of the Honda car dealership very well. The "